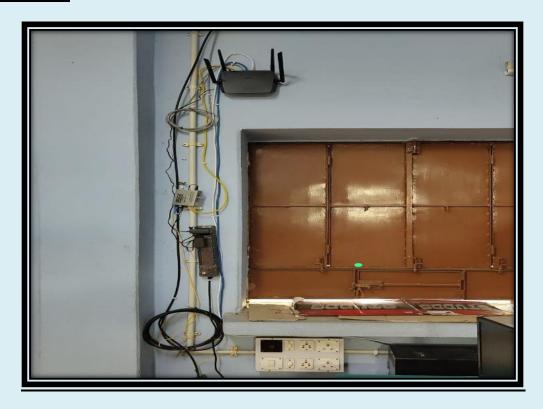

# The entire library is Wi-fi enabled with high speed internet connection

## **Student access the internet facility within the library**